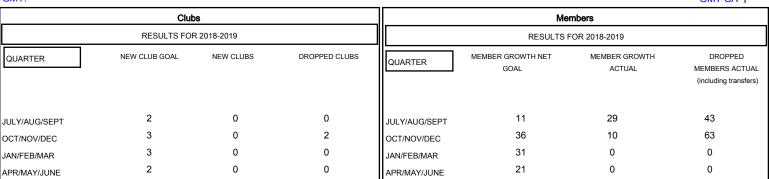

## GMT MONTHLY MEMBERSHIP PROGRESS REPORT

Results as of: 12/31/2018

**LOCATION: NEW MEXICO** 

Multiple District 40

GMT: WILLIAM PHILLIPI GMT CA 1









| DROPPED CLUBS: 2  DROPPED MEMBERS |         | 16 CLUBS OF 57 ADDED 1 OR MORE<br>NEW MEMBERS | GENDER DISTRIBU<br>MALE<br>FEMALE | UTION<br>622 (62.14%)<br>379 (37.86%) |     |
|-----------------------------------|---------|-----------------------------------------------|-----------------------------------|---------------------------------------|-----|
| DECEASED                          | 8       | CLICK HERE FOR CUMULATIVE  MEMBERSHIP DATA    | TOTAL FAMILY UNIT MEMBERS         |                                       | 203 |
| CLUB CANCELLED OTHER              | 1<br>97 |                                               |                                   |                                       | 105 |
| TOTAL                             | 106     |