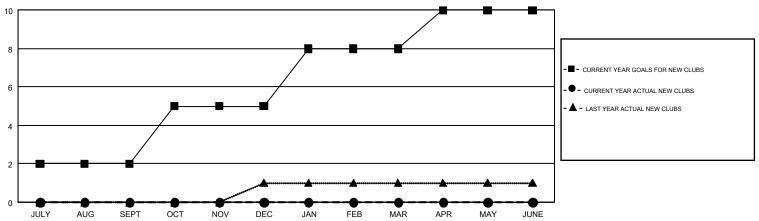

## GMT MONTHLY MEMBERSHIP PROGRESS REPORT

Results as of: 12/31/2018

**LOCATION: NEW MEXICO** 

Multiple District 40

GMT: WILLIAM PHILLIPI GMT CA 1









| DROPPED CLUBS: 2  DROPPED MEMBERS |         | 16 CLUBS OF 57 ADDED 1 OR MORE<br>NEW MEMBERS | GENDER DISTRIBU<br>MALE<br>FEMALE | UTION<br>622 (62.14%)<br>379 (37.86%) |     |
|-----------------------------------|---------|-----------------------------------------------|-----------------------------------|---------------------------------------|-----|
| DECEASED                          | 8       | CLICK HERE FOR CUMULATIVE  MEMBERSHIP DATA    | TOTAL FAMILY UNIT MEMBERS         |                                       | 203 |
| CLUB CANCELLED OTHER              | 1<br>97 |                                               |                                   |                                       | 105 |
| TOTAL                             | 106     |