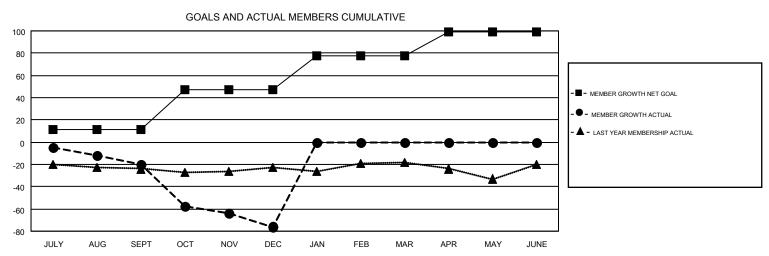

## GMT MONTHLY MEMBERSHIP PROGRESS REPORT

Results as of: 12/31/2018

**LOCATION: NEW MEXICO** 

Multiple District 40

GMT: WILLIAM PHILLIPI GMT CA 1









| DROPPED CLUBS: 2  DROPPED MEMBERS |         | 16 CLUBS OF 57 ADDED 1 OR MORE<br>NEW MEMBERS | GENDER DISTRIBU<br>MALE<br>FEMALE | UTION<br>622 (62.14%)<br>379 (37.86%) |     |
|-----------------------------------|---------|-----------------------------------------------|-----------------------------------|---------------------------------------|-----|
| DECEASED                          | 8       | CLICK HERE FOR CUMULATIVE  MEMBERSHIP DATA    | TOTAL FAMILY UNIT MEMBERS         |                                       | 203 |
| CLUB CANCELLED OTHER              | 1<br>97 |                                               |                                   |                                       | 105 |
| TOTAL                             | 106     |